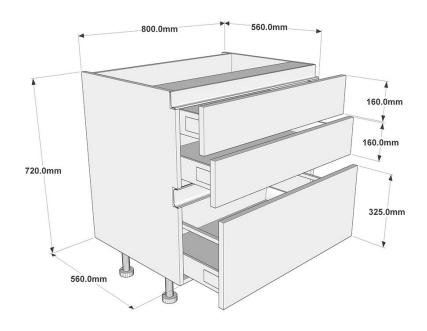

# 800mm True Handleless 2+1 Pan Drawer Unit

#### Information

True Handleless Three drawer base unit supplied with one  $325 \times 796$ mm and two  $160 \times 795$ mm drawer fronts. Legs and soft close drawer fittings included. True Handleless Rail System sold separately.

## **Cabinet Specification**

18mm thick colour matched cabinet (where possible).

47mm Service Void.

150mm Plastic Legs (adjustable from 140-160mm).

Soft Close drawer fittings.

True Handleless Rail System sold separately.