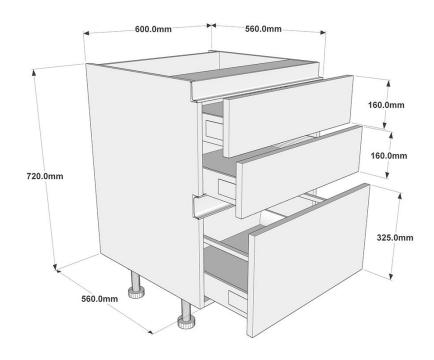

# 600mm True Handleless 2+1 Pan Drawer Unit

### Information

True Handleless Three drawer base unit supplied with one  $325 \times 596$ mm and two  $160 \times 595$ mm drawer fronts. Legs and soft close drawer fittings included. True Handleless Rail System sold separately.

## **Cabinet Specification**

18mm thick colour matched cabinet (where possible).

47mm Service Void.

150mm Plastic Legs (adjustable from 140-160mm).

Soft Close drawer fittings.

True Handleless Rail System sold separately.