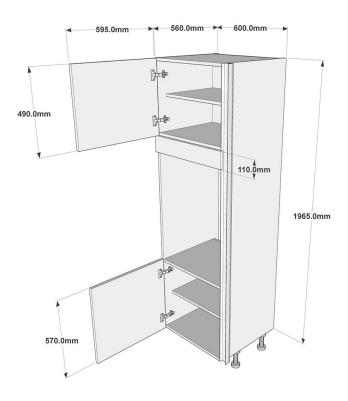

# 600mm True Handleless Double Oven unit - Medium - Left Hand Hinge

#### Information

Medium height True Handleless double oven housing unit supplied with a  $570 \times 596$ mm door and a  $490 \times 596$ mm door in your chosen style and colour. A  $110 \times 596$  Filler Panel is also supplied. Legs and Soft Close Hinges are included. True Handleless Rail System sold separately.