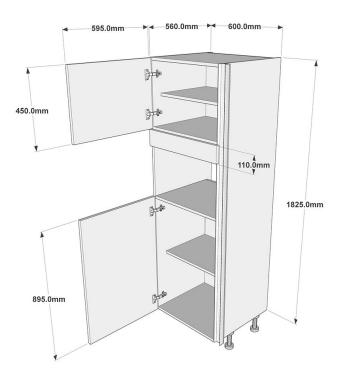

#### Information

Short height True Handleless Microwave housing unit supplied with a  $895 \times 596$ mm door and a  $450 \times 596$ mm door in your chosen style and colour. A  $110 \times 596$  Filler Panel is also supplied. Legs and Soft Close Hinges are included. True Handleless Rail System sold separately.

## **Cabinet Specification**

18mm thick colour matched cabinet (where possible).

47mm Service Void.

150mm Plastic Legs (adjustable from 140-160mm).

Soft Close Hinges.

True Handleless Rail System sold separately.