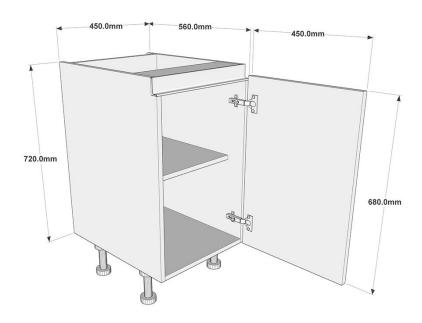

# 450mm True Handleless Highline Base Unit

#### Information

True Handleless single door base unit supplied with a 680 x 446mm door in your chosen style and colour. Legs and Soft Close Hinges are included. True Handleless Rail System sold separately.

## **Cabinet Specification**

18mm thick colour matched cabinet (where possible).

47mm Service Void.

150mm Plastic Legs (adjustable from 140-160mm).

Soft Close Hinges Included.

True Handleless Rail System sold separately.