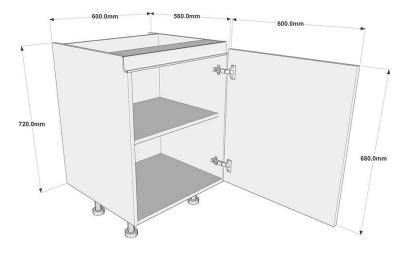

# 600mm True Handleless Highline Base Unit

#### Information

True Handleless single door base unit supplied with a 680 x 596mm door in your chosen style and colour. Legs and Soft Close Hinges are included. True Handleless Rail System sold separately.

## **Cabinet Specification**

18mm thick colour matched cabinet (where possible).47mm Service Void.150mm Plastic Legs (adjustable from 140-160mm).Soft Close Hinges Included.True Handleless Rail System sold separately.