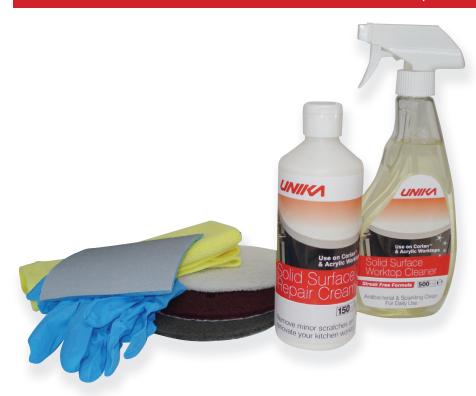

# Solid Surface & Composite Care Kit

### **Features & Benefits**

- Solid Surface Care Kit includes everything required to look after a Solid Surface Worktop and keep it looking as good as new.
- Unlike most other work surfaces, Solid Surface can be repaired. So little accidents, stains or scratches can usually be removed with relative ease.

The kit includes the following:

Care & Maintenance Guide -

Detailed instructions of how to care for your solid surface worktop.

Solid Surface Rejuvenate -

Use to remove persistant stains, scratches and to generally renovated your worktop if looking scratched and dull.

Solid Surface Worktop Cleaner – Use for everyday cleaning of the work surface and for the final clean after installation. Sanding foam pad 180 grit – **Use on severe stains.** 

Abrasive Disc Pad White, Grey and Maroon –

Use on minor scratches and stains. Also use to finish the worktop joint after the sand papers have been used.

Microfibre cloth -

Use with Solid Surface Worktop Cleaner for everyday cleaning.

Disposable Gloves -

Use with Solid Surface Rejuvenate – always wear rubber gloves when using chemicals