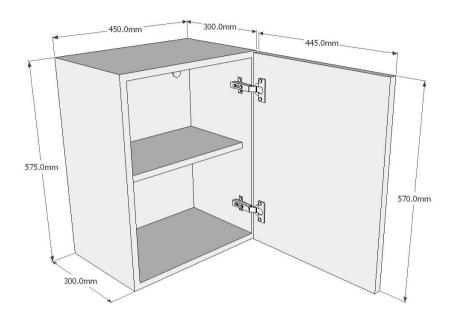

# 450mm Single Wall Unit (Low)

#### **Information**

Low height Wall unit supplied with a  $446 \times 570 \text{mm}$  door in your chosen style and colour. Soft Close Hinges and Wall hanging brackets included.