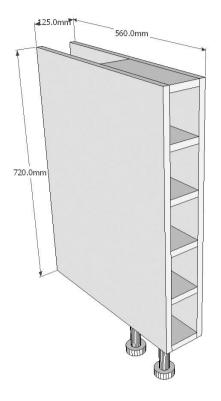

# 125mm Wine Base Unit

#### Information

Wine rack base unit in your chosen carcase colour. Legs are included.

### **Cabinet Specification**

18mm thick colour matched cabinet (where possible).47mm Service Void.150mm Plastic Legs (adjustable from 140-160mm).