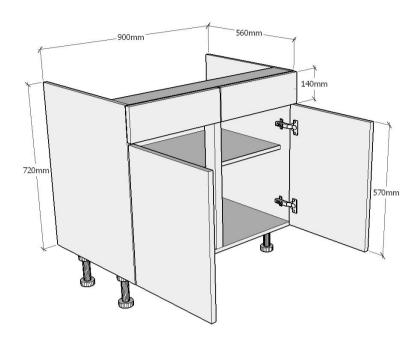

#### Information

Drawerline sink base unit supplied with two  $570 \times 446 \text{mm}$  doors and two  $140 \times 446 \text{mm}$  fixed drawer fronts in your chosen style and colour. Legs and Soft Close Hinges included.