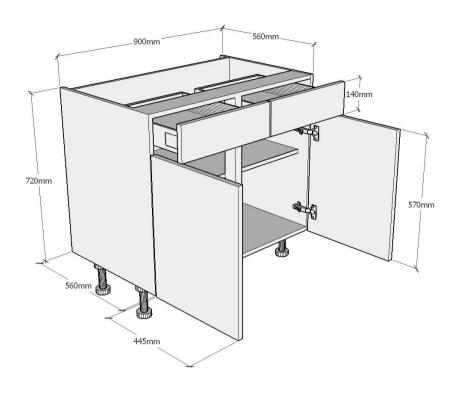

#### Information

Standard double drawerline base unit supplied with two  $570 \times 446 \text{mm}$  door and two  $140 \times 446 \text{mm}$  drawer fronts in your chosen style and colour. Soft close drawer fittings, Legs and Hinges included.

### **Cabinet Specification**

18mm thick colour matched cabinet (where possible).

47mm Service Void.

150mm Plastic Legs (adjustable from 140-160mm).

Soft Close Hinges.

Soft Close Drawer Fittings.