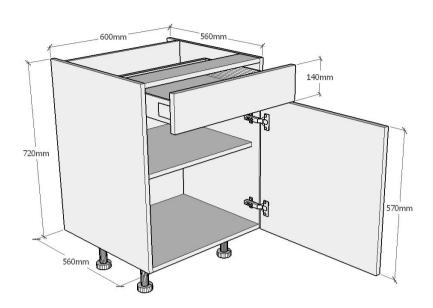

#### Information

Standard Drawerline base unit supplied with a 570 x 596mm door and a 140 x 596mm drawer front in your chosen style and colour. Soft close drawer fittings, Legs and Hinges included.

### **Cabinet Specification**

18mm thick colour matched cabinet (where possible).

47mm Service Void.

150mm Plastic Legs (adjustable from 140-160mm).

Soft Close Hinges.

Soft Close Drawer Fittings.