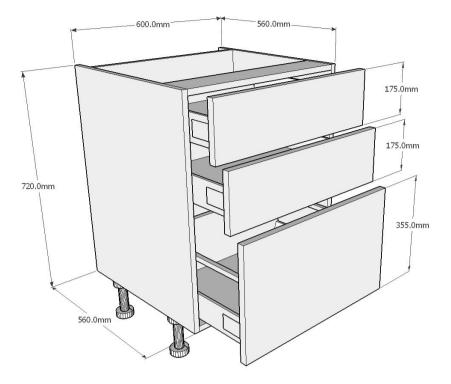

#### Information

Three drawer base unit supplied with one 355 x 596mm and two 175 x 595mm drawer fronts. Legs and soft close drawer fittings included.